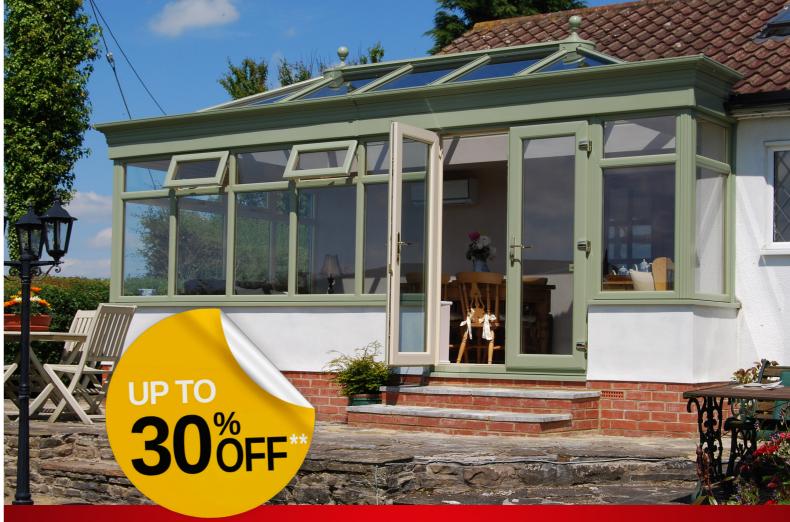

# KESWICK SUPERGLAZE CONSERVATORIES

VAT Free, Armour Pane Glass or Colour Upgrade

## FASCIA • SOFFIT • GUTTERING • CLADDING

Manufactured to the highest standards

Our roofline meets and exceeds the industrys' stringent recycling and sustainability criteria

Upgrade your existing conservatory to be more thermally efficient or add an additional room to your home which will not only add value, but also valuable space! NOW WITH UP TO 30% OFF