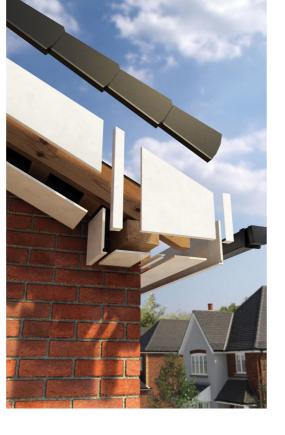

# **ROOFLINE**

## FASCIA • SOFFIT • GUTTERING • CLADDING

Manufactured to the highest standards

Our roofline meets and exceeds the industrys' stringent recycling and sustainability criteria

Upgrade your existing conservatory to be more thermally efficient or add an additional room to your home which will not only add value, but also valuable space! NOW WITH UP TO 30% OFF