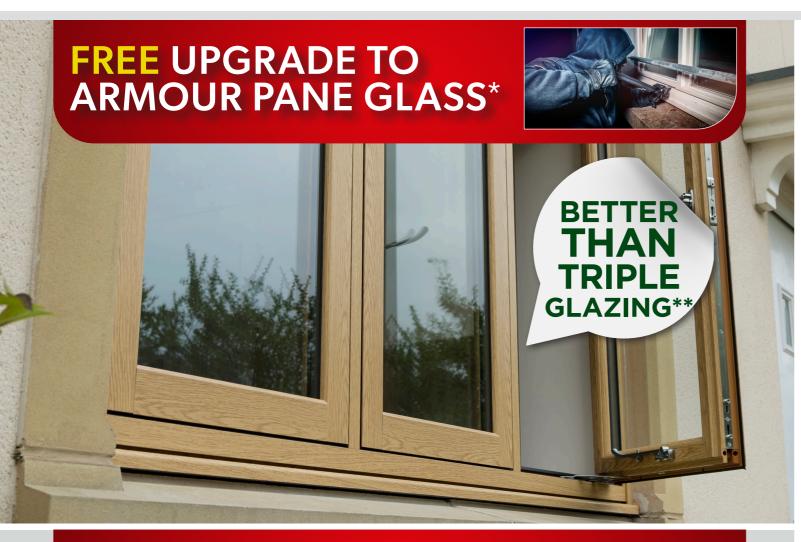

# **ARMOUR PANE GLASS**

# KESWICK SUPERGLAZE UPGRADE YOUR OFFER

With rising energy bills why not invest in quality windows and doors that will SAVE YOU MONEY AND ADD VALUE TO YOUR HOME

- Cut out 99% of harmful UV rays preventing carpets and furnishings fading
- Reduce sound transmission by up to 40% over and above standard double glazing
- Armour pane glass is better than the security specification needed for Secured By Design (this is the police approved security standard)
- Including warm edge spacer bar which is 1,000 times more efficient at reducing heat loss than a standard spacer bar.
- Save up to £1500
   on your energy
   bills per year