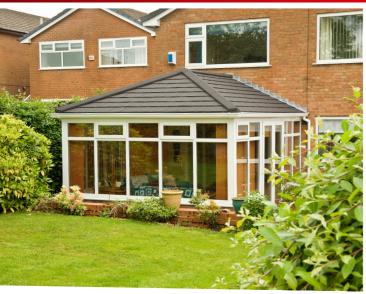

# KESWICK SUPERGLAZE CONSERVATORIES

VAT Free, Armour Pane Glass or Colour Upgrade

## FASCIA • SOFFIT • GUTTERING • CLADDING

Manufactured to the highest standards

Our roofline meets and exceeds the industrys' stringent recycling and sustainability criteria

Upgrade your existing conservatory to be more thermally efficient or add an additional room to your home which will not only add value, but also valuable space! NOW WITH UP TO 30% OFF