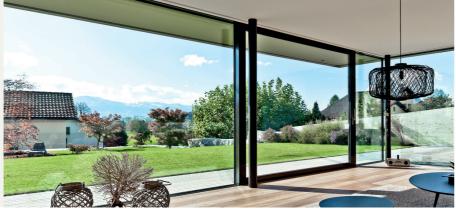

# **RÄUM ALUMINIUM**

# KESWICK SUPERGLAZE GARAGE DOORS

#### **LIFT & SLIDE DOORS**

- Industry leading maximum sizes
- Each panel can carry up to 300kg
- Heights of up to 2700mm
- Smooth single finger operation
- Slim sightlines

As well as a FREE colour upgrade, choose from one of the following\*