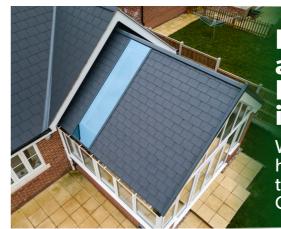

# **WARM ROOF SYSTEMS**

# CUMBRIA'S ONLY ULTRA INSTALLER

UP TO 30%FF\*\*

A Keswick Superglaze thermally efficient ventilated wooden warm roof with breathable membrane has a U-value as low as **0.15** which will transform your old conservatory into a beautiful new living space.

**REDUCE** 

The unique Keswick Superglaze warm roof system is the only solid roof system which we would fit!

Call now for a free survey and quotation.

10 11