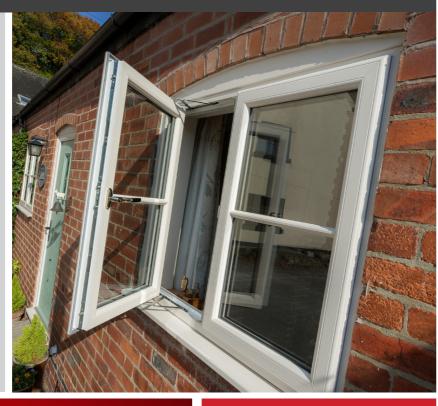

# **WINDOWS**

We have a wide range of window options which we can ensure will enhance the look of your property and with our double rebated PvC and integral gaskets they are all able to withstand the harsh winds and rain of Cumbria.

# **FLUSH WINDOWS**

Keswick Superglaze use Flush windows that have been specifically designed to withstand Cumbrian weather

**EVERYTHING** 

CHOOSE ONE OF THE **FOLLOWING OFFERS** 

**VAT Free, Armour Pane Glass or Colour Upgrade** 