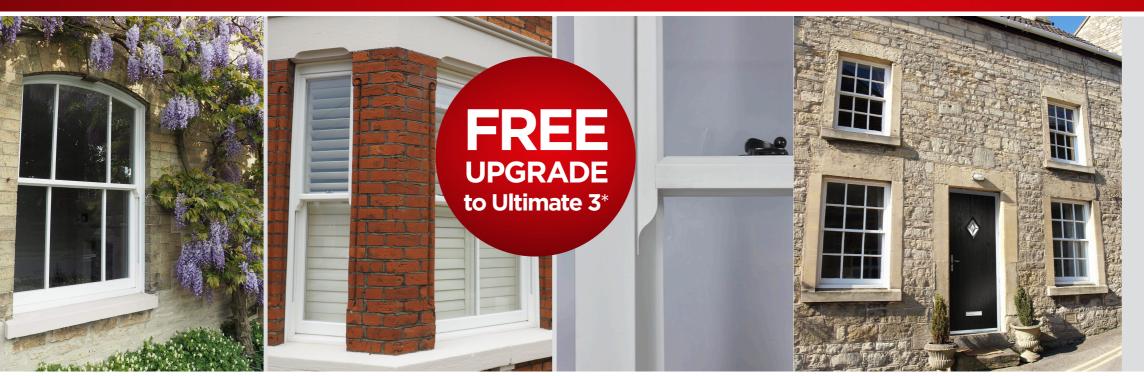

# **WINDOWS**

# **KESWICK SUPERGLAZE DOOR COLLECTION**

Traditional PVC windows with a double rebate that look great and stand up to the worst of weather

Two of the most important aspects when choosing your windows are aesthetics and weather tightness.

We have a wide range of window options which we can ensure will enhance the look of your property and with our double rebated PvC and integral gaskets they are all able to withstand the harsh winds and rain of Cumbria.