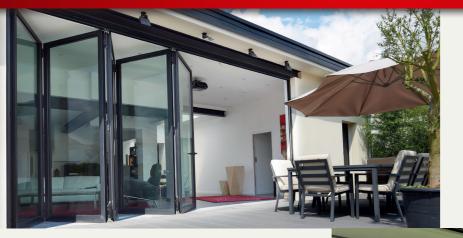

# **RÄUM ALUMINIUM**

# KESWICK SUPERGLAZE GARAGE DOORS

#### **BI-FOLD DOORS**

- Sleek contemporary appearance
- Industry leading maximum sizes
- Flexibility with bespoke designs
- Entrance ways up to 7m across and 3m in height