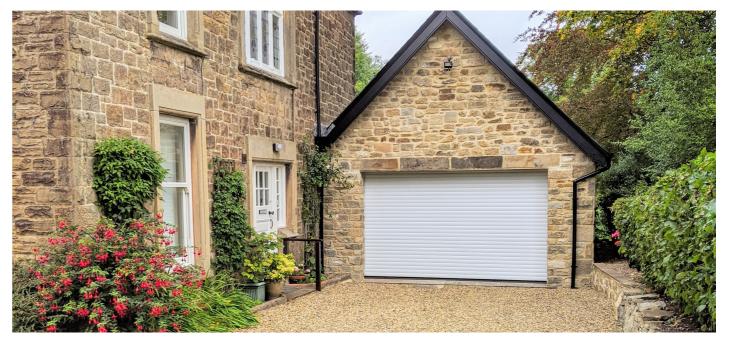

# KESWICK SUPERGLAZE GARAGE DOORS

## NO HIDDEN EXTRAS NO VAT TO PAY

**COME AND SEE OUR UNIQUE MARINE GRADE COATEX FINISH** 

HARDWEARING AND A ULTRA MODERN LOOK

#### **BI-FOLD DOORS**

- Sleek contemporary appearance
- Industry leading maximum sizes
- Flexibility with bespoke designs
- Entrance ways up to 7m across and 3m in height

#### **LIFT & SLIDE DOORS**

- Industry leading maximum sizes
- Each panel can carry up to 300kg
- Heights of up to 2700mm
- Smooth single finger operation
- Slim sightlines

As well as a FREE colour upgrade, choose from one of the following\*