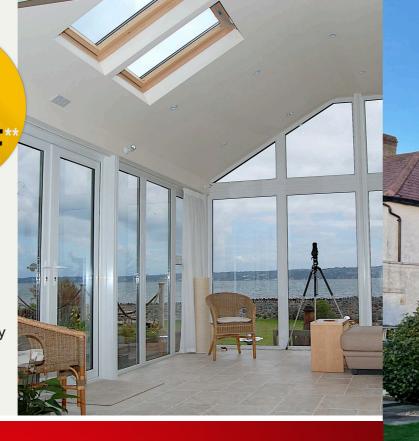

# KESWICK SUPERGLAZE CONSERVATORIES

VAT Free, Armour Pane Glass or Colour Upgrade

## FASCIA • SOFFIT • GUTTERING • CLADDING

Manufactured to the highest standards

Our roofline meets and exceeds the industrys' stringent recycling and sustainability criteria

Upgrade your existing conservatory to be more thermally efficient or add an additional room to your home which will not only add value, but also valuable space! NOW WITH UP TO 30% OFF