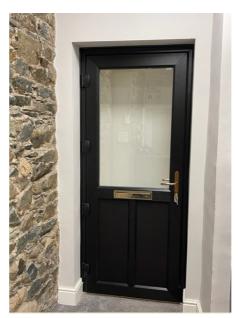

# PVC DOORS

**FREE UPGRADE** Choose from one **TO 3D EFFECT GLASS** of the FREE

www.keswicksuperglaze.co.uk

As we are Rockdoors No.1 trusted installer in Cumbria we receive some unique upgrades only available to us.

**Keswick Superglaze are the NO.1 trusted** 

and approved Rockdoor installer in Cumbria.

Our integrally bonded and sealed glazing in all of our composite doors eliminates any issues with water ingress which all other composite doors face, it also improves the doors' thermal performance.

Combined with our high security mesh reinforcing, 360° aluminium reinforced inner frame and security locks you will have the most sealed and secure composite door on the market.

a side panel when buying a RockDoor